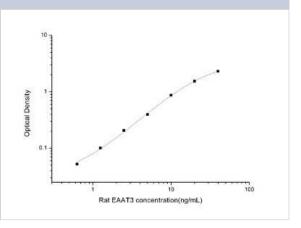

#### Images

ELISA: Rat EAAT3 ELISA Kit (Colorimetric) [NBP2-82471] - Standard Curve Reference

ELISA