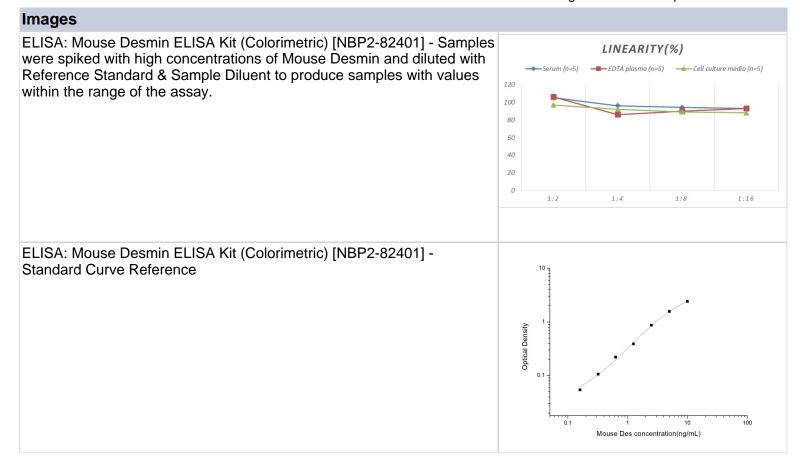

#### NBP2-82401

Mouse Desmin ELISA Kit (Colorimetric)

| -                           |                                                                                                                                                                                                                                                                                                                              |
|-----------------------------|------------------------------------------------------------------------------------------------------------------------------------------------------------------------------------------------------------------------------------------------------------------------------------------------------------------------------|
| Product Information         |                                                                                                                                                                                                                                                                                                                              |
| Unit Size                   | 1 Kit                                                                                                                                                                                                                                                                                                                        |
| Concentration               | Concentration is not relevant for this product. Please see the protocols for proper use of this product.                                                                                                                                                                                                                     |
| Storage                     | Storage of components varies. See protocol for specific instructions.                                                                                                                                                                                                                                                        |
| Product Description         |                                                                                                                                                                                                                                                                                                                              |
| Gene ID                     | 1674                                                                                                                                                                                                                                                                                                                         |
| Gene Symbol                 | DES                                                                                                                                                                                                                                                                                                                          |
| Species                     | Mouse                                                                                                                                                                                                                                                                                                                        |
| Specificity/Sensitivity     | This kit recognizes Mouse Desmin in samples. No Significant cross-reactivity or interference between Mouse Desmin and analogues was observed.                                                                                                                                                                                |
| Kit Components              | Micro ELISA Plate (Dismountable), Reference Standard, Concentrated<br>Biotinylated Detection Ab (100x), Concentrated HRP Conjugate (100x), Sample<br>Diluent, Biotinylated Detection Ab Diluent, HRP Conjugate Diluent, Concentrated<br>Wash Buffer (25x), Substrate Reagent, Stop Solution, Plate Sealer, Product<br>Manual |
| Standard Curve Range        | 0.16 - 10 ng/mL                                                                                                                                                                                                                                                                                                              |
| Sensitivity                 | 0.09 ng/mL                                                                                                                                                                                                                                                                                                                   |
| Inter Assay                 | CV% < 4.8                                                                                                                                                                                                                                                                                                                    |
| Intra Assay                 | CV% < 4.45                                                                                                                                                                                                                                                                                                                   |
| Assay Type                  | Sandwich-ELISA                                                                                                                                                                                                                                                                                                               |
| Spiking Recovery            | 85-109%                                                                                                                                                                                                                                                                                                                      |
| Suitable Sample Type        | Serum, plasma, cell supernatant, and other biological fluids                                                                                                                                                                                                                                                                 |
| Sample Volume               | 100 ul                                                                                                                                                                                                                                                                                                                       |
| Product Application Details |                                                                                                                                                                                                                                                                                                                              |
| Applications                | ELISA                                                                                                                                                                                                                                                                                                                        |
| Recommended Dilutions       | ELISA                                                                                                                                                                                                                                                                                                                        |
|                             |                                                                                                                                                                                                                                                                                                                              |