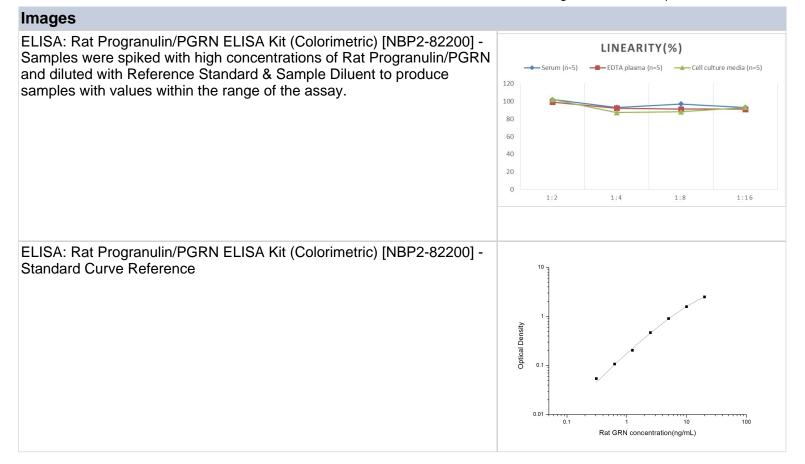

#### NBP2-82200

Rat Granulin ELISA Kit (Colorimetric)

| -                           |                                                                                                                                                                                                                                                                      |
|-----------------------------|----------------------------------------------------------------------------------------------------------------------------------------------------------------------------------------------------------------------------------------------------------------------|
| Product Information         |                                                                                                                                                                                                                                                                      |
| Unit Size                   | 1 Kit                                                                                                                                                                                                                                                                |
| Concentration               | Concentration is not relevant for this product. Please see the protocols for proper use of this product.                                                                                                                                                             |
| Storage                     | Storage of components varies. See protocol for specific instructions.                                                                                                                                                                                                |
| Product Description         |                                                                                                                                                                                                                                                                      |
| Gene ID                     | 2896                                                                                                                                                                                                                                                                 |
| Gene Symbol                 | GRN                                                                                                                                                                                                                                                                  |
| Species                     | Rat                                                                                                                                                                                                                                                                  |
| Kit Components              | Micro ELISA Plate, dismountable (8 wells x 12 strips); Reference Standard (2 vials); Concentrated (100X) Biotinylated Detection Ab (120 uL); Concentrated (100X) HRP Conjugate (120 uL); Reference Standard & amp; Sample Diluent (20 mL); Biotinylated Detection Ab |
| Standard Curve Range        | 0.31 - 20 ng/mL                                                                                                                                                                                                                                                      |
| Sensitivity                 | 0.19 ng/mL                                                                                                                                                                                                                                                           |
| Inter Assay                 | CV% < 6%                                                                                                                                                                                                                                                             |
| Intra Assay                 | CV% < 5%                                                                                                                                                                                                                                                             |
| Assay Type                  | Sandwich-ELISA                                                                                                                                                                                                                                                       |
| Spiking Recovery            | average = 98% for serum; average = 94% for EDTA plasma; average = 95% for cell culture media                                                                                                                                                                         |
| Suitable Sample Type        | Serum, Plasma, Cell supernatant                                                                                                                                                                                                                                      |
| Sample Volume               | 100 uL                                                                                                                                                                                                                                                               |
| Product Application Details |                                                                                                                                                                                                                                                                      |
| Applications                | ELISA                                                                                                                                                                                                                                                                |
| Recommended Dilutions       | ELISA                                                                                                                                                                                                                                                                |
|                             |                                                                                                                                                                                                                                                                      |