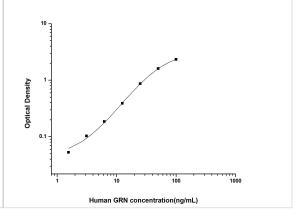

ELISA: Human Progranulin/PGRN ELISA Kit (Colorimetric) [NBP2-82198] - Standard Curve Reference