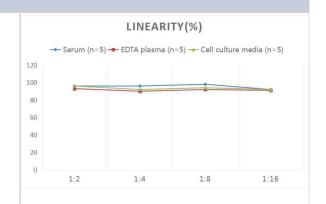

## **Images**

ELISA: Human Progranulin/PGRN ELISA Kit (Colorimetric) [NBP2-82198] - Samples were spiked with high concentrations of Human Progranulin/PGRN and diluted with Reference Standard & Sample Diluent to produce samples with values within the range of the assay.