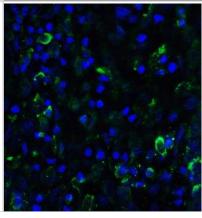

Paraffin

Immunocytochemistry/Immunofluorescence: SMURF2 Antibody [NBP2-81916] - Analysis of SMURF2 in mouse liver tissue with SMURF2 antibody at 20 ug/ml. Green: SMURF2 antibody [NBP2-81916]. Blue: DAPI staining.