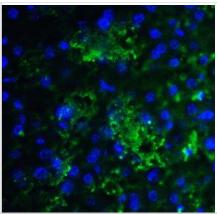

Paraffin

Immunocytochemistry/Immunofluorescence: SMURF2 Antibody [NBP2-81916] - Analysis of SMURF2 in mouse liver tissue with SMURF2 antibody at 20 ug/ml. Green: SMURF2 antibody [NBP2-81916]. Blue: DAPI staining.

Immunocytochemistry/Immunofluorescence: SMURF2 Antibody [NBP2-81916] - Analysis of SMURF2 in human uterus tissue with SMURF2 antibody at 20 ug/ml. Green: SMURF2 antibody [NBP2-81916]. Blue: DAPI staining.