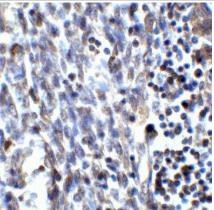

Immunohistochemistry: SMURF2 Antibody [NBP2-81916] - Analysis of SMURF2 in mouse liver tissue with SMURF2 antibody at 5 ug/ml.

Immunohistochemistry: SMURF2 Antibody [NBP2-81916] - Analysis of SMURF2 in human uterus tissue with SMURF2 antibody at 2 ug/ml.