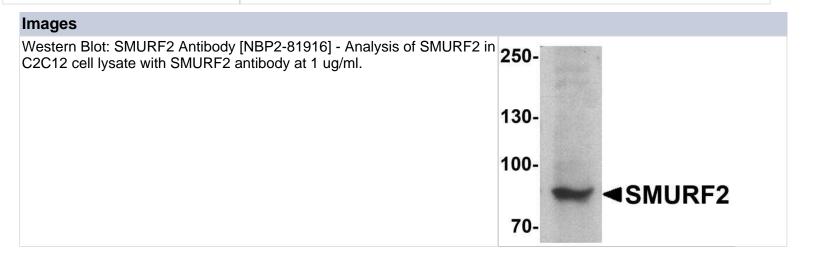

### NBP2-81916

SMURF2 Antibody - BSA Free

| Product Information         |                                                                                                                                                                                                           |
|-----------------------------|-----------------------------------------------------------------------------------------------------------------------------------------------------------------------------------------------------------|
| Unit Size                   | 0.1 mg                                                                                                                                                                                                    |
| Concentration               | 1 mg/ml                                                                                                                                                                                                   |
| Storage                     | Store at 4C short term. Aliquot and store at -20C long term. Avoid freeze-thaw cycles.                                                                                                                    |
| Clonality                   | Polyclonal                                                                                                                                                                                                |
| Preservative                | 0.02% Sodium Azide                                                                                                                                                                                        |
| Isotype                     | IgG                                                                                                                                                                                                       |
| Purity                      | Peptide affinity purified                                                                                                                                                                                 |
| Buffer                      | PBS                                                                                                                                                                                                       |
| Target Molecular Weight     | 85 kDa                                                                                                                                                                                                    |
| Product Description         |                                                                                                                                                                                                           |
| Host                        | Rabbit                                                                                                                                                                                                    |
| Gene ID                     | 64750                                                                                                                                                                                                     |
| Gene Symbol                 | SMURF2                                                                                                                                                                                                    |
| Species                     | Human, Mouse, Rat                                                                                                                                                                                         |
| Specificity/Sensitivity     | SMURF2 antibody is human, mouse and rat reactive. SMURF2 is predicted to not cross-react with SMURF1.                                                                                                     |
| Immunogen                   | SMURF2 antibody was raised against a 17 amino acid peptide near the amino terminus of human SMURF2. The immunogen is located within amino acids 140 - 190 of SMURF2. Amino Acid Squence: SRLFDNDLPDGWEERR |
| Product Application Details |                                                                                                                                                                                                           |
| Applications                | Western Blot, ELISA, Immunocytochemistry/ Immunofluorescence, Immunohistochemistry, Immunohistochemistry-Paraffin                                                                                         |
| Recommended Dilutions       | Western Blot 1-2 ug/ml, ELISA, Immunohistochemistry 2 ug/ml, Immunocytochemistry/ Immunofluorescence 20 ug/ml, Immunohistochemistry-                                                                      |