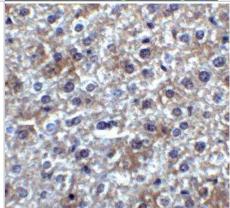

Immunohistochemistry: SMURF2 Antibody [NBP2-81916] - Analysis of SMURF2 in mouse liver tissue with SMURF2 antibody at 2 ug/ml.

Immunocytochemistry/Immunofluorescence: SMURF2 Antibody [NBP2-81916] - Analysis of SMURF2 in mouse liver tissue with SMURF2 antibody at 20 ug/ml.

Immunohistochemistry: SMURF2 Antibody [NBP2-81916] - Analysis of SMURF2 in mouse liver tissue with SMURF2 antibody at 5 ug/ml.

Immunohistochemistry: SMURF2 Antibody [NBP2-81916] - Analysis of SMURF2 in human uterus tissue with SMURF2 antibody at 2 ug/ml.