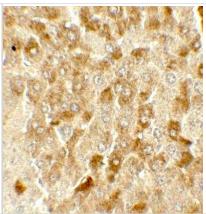

Immunohistochemistry: SMURF2 Antibody [NBP2-81916] - Analysis of SMURF2 in mouse liver tissue with SMURF2 antibody at 2 ug/ml.

Immunocytochemistry/Immunofluorescence: SMURF2 Antibody [NBP2-81916] - Analysis of SMURF2 in mouse liver tissue with SMURF2 antibody at 20 ug/ml.