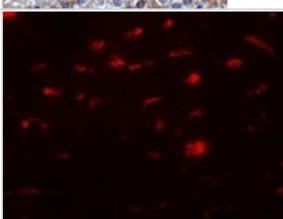

Paraffin

Immunocytochemistry/Immunofluorescence: SMURF2 Antibody [NBP2-81916] - Analysis of SMURF2 in mouse liver tissue with SMURF2 antibody at 20 ug/ml. Green: SMURF2 antibody [NBP2-81916]. Blue: DAPI staining.

Immunocytochemistry/Immunofluorescence: SMURF2 Antibody [NBP2-81916] - Analysis of SMURF2 in human uterus tissue with SMURF2 antibody at 20 ug/ml. Green: SMURF2 antibody [NBP2-81916]. Blue: DAPI staining.