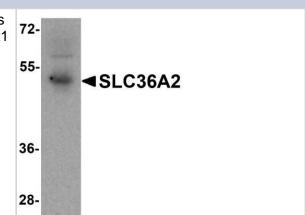

#### **Images**

**Immunogen** 

Western Blot: SLC36A2 Antibody [NBP2-81904] - Western blot analysis of SLC36A2 in human stomach tissue lysate with SLC36A2 antibody at1 ug/ml.