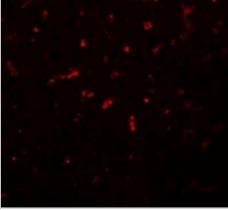

## **Images**

Western Blot: RSRC1 Antibody [NBP2-81778] - Analysis of RSRC1 in HepG2 cell lysate with RSRC1 antibody at (A) 1 and (B) 2 ug/ml.

Immunocytochemistry/Immunofluorescence: RSRC1 Antibody [NBP2-81778] - Immunofluorescence of RSRC1 in rat liver tissue with RSRC1 antibody at 20 ug/mL.