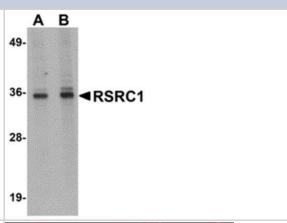

## **Images**

Western Blot: RSRC1 Antibody [NBP2-81778] - Analysis of RSRC1 in HepG2 cell lysate with RSRC1 antibody at (A) 1 and (B) 2 ug/ml.

Immunocytochemistry/Immunofluorescence: RSRC1 Antibody [NBP2-81778] - Immunofluorescence of RSRC1 in rat liver tissue with RSRC1 antibody at 20 ug/mL.