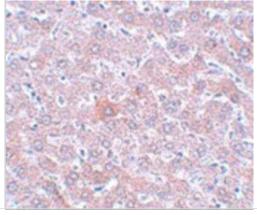

Immunohistochemistry: RSRC1 Antibody [NBP2-81778] - Immunohistochemistry of RSRC1 in rat liver tissue with RSRC1 antibody at 5 ug/mL.