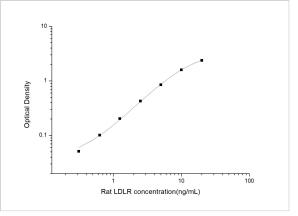

ELISA: Rat LDLR ELISA Kit (Colorimetric) [NBP2-81149] - Standard Curve Reference