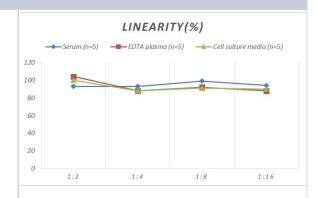

# **Images**

ELISA: Rat LDLR ELISA Kit (Colorimetric) [NBP2-81149] - Samples were spiked with high concentrations of Rat LDLR and diluted with Reference Standard & Sample Diluent to produce samples with values within the range of the assay.