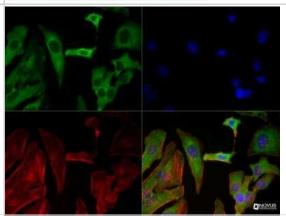

Immunocytochemistry/Immunofluorescence: SREBP2 Antibody (1D2) -Azide and BSA Free [NBP2-80960] - SREBP2 (1D2) antibody was tested in HeLa cells with DyLight 488 (green). Nuclei and alpha-tubulin were counterstained with DAPI (blue) and DyLight 550 (red). Image from the standard format of this antibody.