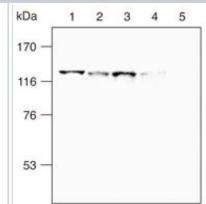

#### Images

Western Blot: SREBP2 Antibody (1D2) - Azide and BSA Free [NBP2-80960] - Lane1: HEp-2 cells. Lane 2: MCF-7 cells. Lane 3: LNCaP cells. Lane 4: HT1080 cells. Lane 5: ZR75-1 cells. Image from the standard format of this antibody.