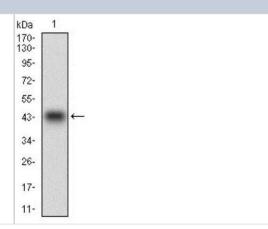

# **Images**

Western Blot: PON1 Antibody (4G8D3) - Azide and BSA Free [NBP2-80919] - Western blot analysis of PON1 in human PON1 recombinant protein. (Expected MW is 40.6 kDa). Image from the standard format of this antibody.