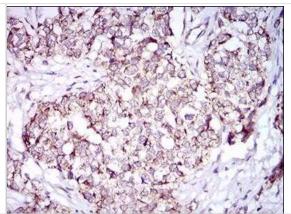

Immunohistochemistry-Paraffin: PON1 Antibody (4G8D3) - Azide and BSA Free [NBP2-80919] - Immunohistochemical analysis of paraffinembedded human cervical cancer tissues with DAB staining. Image from the standard format of this antibody. Flow Cytometry: PON1 Antibody (4G8D3) - Azide and BSA Free [NBP2-80919] - Flow cytometric analysis of Hela cells using PON1 mouse mAb (green) and negative control (red). Image from the standard format of this antibody. Western Blot: PON1 Antibody (4G8D3) - Azide and BSA Free [NBP2kDa 1 80919] - Western blot analysis of PON1 in (1) HEK293 and (2) PON1 170-130hIgGFc transfected HEK293 cell lysate. Image from the standard format 95of this antibody. 72-55-43-34-26-17-11-Western Blot: PON1 Antibody (4G8D3) - Azide and BSA Free [NBP2kDa 170-80919] - Western blot analysis of PON1 in human plasma cell lysate. 130-Image from the standard format of this antibody. 95-72-55-43-34-26-17-11-

Immunohistochemistry-Paraffin: PON1 Antibody (4G8D3) - Azide and BSA Free [NBP2-80919] - Immunohistochemical analysis of paraffinembedded human bladder cancer tissues with DAB staining. Image from the standard format of this antibody.