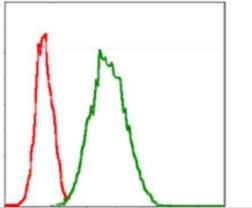

Flow Cytometry: Glucose 6 Phosphate Dehydrogenase Antibody (2H7) - Azide and BSA Free [NBP2-80752] - Analysis of Jurkat cells using Glucose 6 Phosphate Dehydrogenase mouse mAb (green) and negative control (red). Image from the standard format of this antibody.