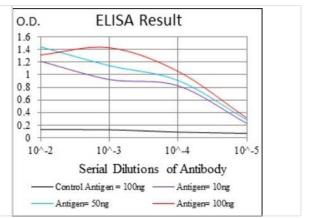

ELISA: Glucose 6 Phosphate Dehydrogenase Antibody (2H7) - Azide and BSA Free [NBP2-80752] - Red: Control Antigen (100ng), Purple: Antigen (10ng), Green: Antigen (50ng), Blue: Antigen (100ng). Image from the standard format of this antibody.