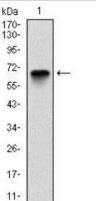

Western Blot: Glucose 6 Phosphate Dehydrogenase Antibody (2H7) - Azide and BSA Free [NBP2-80752] - Analysis using Glucose 6 Phosphate Dehydrogenase mAb against human Glucose 6 Phosphate Dehydrogenase (AA: 275-515) recombinant protein. (Expected MW is 53.1 kDa) Image from the standard format of this antibody.