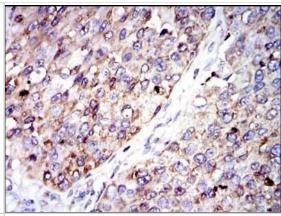

ready

Immunohistochemistry-Paraffin: Glucose 6 Phosphate Dehydrogenase Antibody (2H7) - Azide and BSA Free [NBP2-80752] - Analysis of paraffin-embedded kidney cancer tissues using Glucose 6 Phosphate Dehydrogenase mouse mAb with DAB staining. Image from the standard format of this antibody.

Immunohistochemistry-Paraffin: Glucose 6 Phosphate Dehydrogenase Antibody (2H7) - Azide and BSA Free [NBP2-80752] - Analysis of paraffin-embedded breast cancer tissues using Glucose 6 Phosphate Dehydrogenase mouse mAb with DAB staining. Image from the standard format of this antibody.