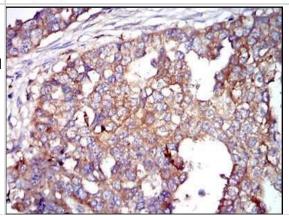

Immunohistochemistry-Paraffin: Glucose 6 Phosphate Dehydrogenase Antibody (2H7) - Azide and BSA Free [NBP2-80752] - Analysis of paraffin-embedded breast cancer tissues using Glucose 6 Phosphate Dehydrogenase mouse mAb with DAB staining. Image from the standard format of this antibody.