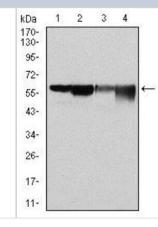

## **Images**

Western Blot: Glucose 6 Phosphate Dehydrogenase Antibody (2H7) - Azide and BSA Free [NBP2-80752] - Analysis using Glucose 6 Phosphate Dehydrogenase mouse mAb against Hela (1), MCF-7 (2), Jurkat (3) and K562 (4) cell lysates. Image from the standard format of this antibody.