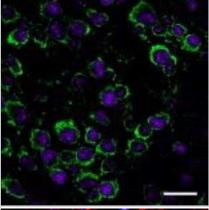

Immunocytochemistry: Dopamine D1R/DRD1 Antibody (SG2-D1a) - Azide and BSA Free [NBP2-80700] - Analysis of Dopamine Receptor D1 in rat retinal whole mounts and sections. Image from verified customer review. Image from the standard format of this antibody.