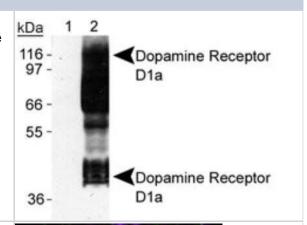

# **Images**

Western Blot: Dopamine D1R/DRD1 Antibody (SG2-D1a) - Azide and BSA Free [NBP2-80700] - Analysis of lysates from Sf9 cells which were transfected with rat DR-D1b (Lane 1) or DR-D1a (Lane 2) using DRD1 antibody (clone SG2-D1a). This clone detected D1a receptor only and was not cross-reactive against DR-D1b (Note: these results are similiar to those shown in J. Neuroimmunol. 101:170-187 publication.) Image from the standard format of this antibody.