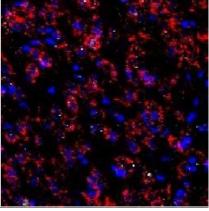

Immunohistochemistry Free-Floating: Dopamine D1R/DRD1 Antibody (SG2-D1a) - Azide and BSA Free [NBP2-80700] - Analysis of Dopamine D1 R in free floating rat brain slices using Dopamine D1 R antibody. Image from verified customer review. Image from the standard format of this antibody.