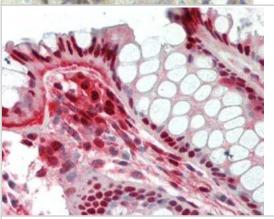

Immunohistochemistry-Paraffin: PBEF/Visfatin/NAMPT Antibody (OMNI379) [NBP2-80036] - Immunohistochemical staining of Nampt using anti-Nampt (Visfatin/PBEF), mAb (OMNI379) in formalin-fixed and paraffin-embedded (FFPE) human colon tissue (15 ug/mL).