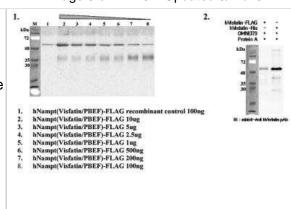

Immunoprecipitation: PBEF/Visfatin/NAMPT Antibody (OMNI379) [NBP2 -80036] - Immunoprecipitation of recombinant human Nampt (Visfatin/PBEF) proteins using anti-Nampt (Visfatin-PBEF), mAb (OMNI379). Recombinant human Nampt (Visfatin/PBEF) proteins at different concentrations were precipitated. The precipitated proteins were separated by SDS-PAGE, electroblotted and visualized by western blot with anti-human Nampt (Visfatin/PBEF) pAb.