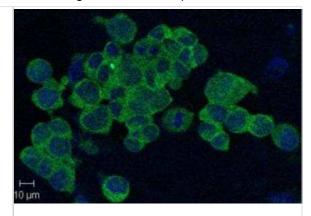

Immunocytochemistry/Immunofluorescence: PBEF/Visfatin/NAMPT Antibody (OMNI379) [NBP2-80036] - Immunofluorescent confocal imaging of HEK293 cells using anti-Nampt (Visfatin-PBEF), mAb (OMNI379). Nampt (Visfatin/PBEF) (green staining) is localized in the cytoplasm and nucleus (400x magnification). Nuclei are stained with Hoechst (blue staining).