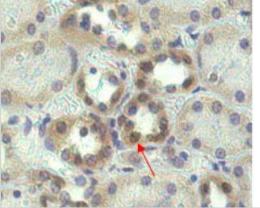

Immunohistochemistry-Paraffin: PBEF/Visfatin/NAMPT Antibody (OMNI379) [NBP2-80036] - Immunohistochemical staining of Nampt using anti-Nampt (OMNI379) in human kidney tissue (1:500 dilution). Immunoperoxidase staining of formalin-fixed and paraffin-embedded (FFPE) human kidney showing cytoplasmic staining (200x, brown color).