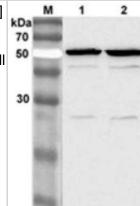

#### **Images**

Western Blot: PBEF/Visfatin/NAMPT Antibody (OMNI379) [NBP2-80036] - Western blot analysis of 3T3-L1 cell lysate using anti-Nampt (Visfatin/PBEF) mAb (OMNI379) at 1:2000 dilution. 1. IBMX. + DEX. - treated 3T3-L1 cell lysate. 2. IBMX. + DEX. + Insulin - treated 3T3-L1 cell lysate.