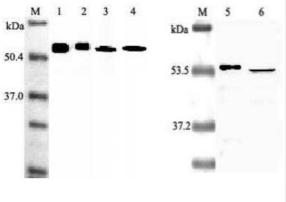

PBEF/Visfatin/NAMPT Antibody (OMNI379) [NBP2-80036] - Western blot analysis using anti-Nampt (Visfatin-PBEF), mAb (OMNI379) at 1:2000 dilution. 1. Human Nampt (Visfatin/PBEF) (His-tagged). 2. Human Nampt (Visfatin/PBEF) (FLAG(R)-tagged). 3. Mouse Nampt (Visfatin/PBEF) (His-tagged). 4. Rat Nampt (Visfatin/PBEF) (His-tagged). 5. Human Nampt (Visfatin/PBEF) (His-tagged). 6. LPS-treated human peripheral blood leukocyte lysate.