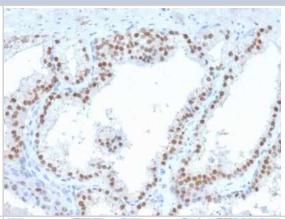

#### **Images**

Immunohistochemistry-Paraffin: Ret Antibody (RET/2663) [NBP2-79761] - Formalin-fixed, paraffin-embedded human prostate carcinoma stained with Ret Antibody (RET/2663).

Immunohistochemistry-Paraffin: Ret Antibody (RET/2663) [NBP2-79761] - Formalin-fixed, paraffin-embedded human prostate carcinoma stained with Ret Antibody (RET/2663).