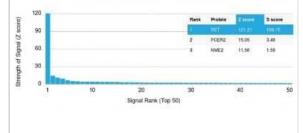

Protein Array: Ret Antibody (RET/2663) [NBP2-79761] - Analysis of Protein Array containing more than 19,000 full-length human proteins using Ret Antibody (RET/2663). Z- and S- Score: The Z-score represents the strength of a signal that a monoclonal antibody (Monoclonal Antibody) (in combination with a fluorescently-tagged antilgG secondary antibody) produces when binding to a particular protein on the HuProt(TM) array. Z-scores are described in units of standard deviations (SD's) above the mean value of all signals generated on that array. If targets on HuProt(TM) are arranged in descending order of the Z-score, the S-score is the difference (also in units of SD's) between the Z-score. S-score therefore represents the relative target specificity of a Monoclonal Antibody to its intended target. A Monoclonal Antibody is considered to specific to its intended target, if the Monoclonal Antibody has an S-score of at least 2.5