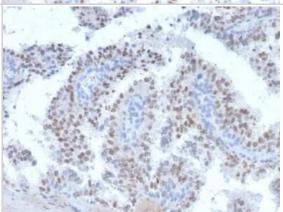

#### **Images**

Immunohistochemistry-Paraffin: Ret Antibody (RET/2663) [NBP2-79761] - Formalin-fixed, paraffin-embedded human prostate carcinoma stained with Ret Antibody (RET/2663).

Immunohistochemistry-Paraffin: Ret Antibody (RET/2663) [NBP2-79761] - Formalin-fixed, paraffin-embedded human prostate carcinoma stained with Ret Antibody (RET/2663).