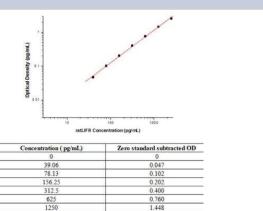

# **Images**

**Species** 

Sandwich ELISA: LIFR alpha Antibody Pair [HRP] [NBP2-79648] - This standard curve is only for demonstration purposes. A standard curve should be generated for each assay.