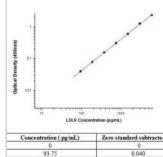

#### **Images**

Sandwich ELISA: LDLR Antibody Pair [HRP] [NBP2-79540] - This standard curve is only for demonstration purposes. A standard curve should be generated for each assay.

| Concentration ( pg/mL) | Zero standard subtracted OD |
|------------------------|-----------------------------|
| 0                      | 0                           |
| 93.75                  | 0.040                       |
| 187.5                  | 0.078                       |
| 375                    | 0.155                       |
| 750                    | 0.308                       |
| 1500                   | 0.596                       |
| 3000                   | 1.251                       |
|                        |                             |