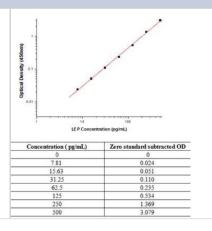

#### Images

Sandwich ELISA: Leptin/OB Antibody Pair [HRP] [NBP2-79538] - This standard curve is only for demonstration purposes. A standard curve should be generated for each assay.