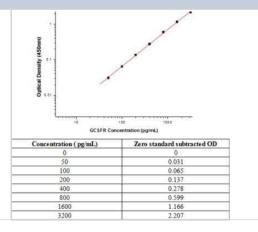

#### Images

Sandwich ELISA: G-CSFR/CD114 Antibody Pair [HRP] [NBP2-79532] -This standard curve is only for demonstration purposes. A standard curve should be generated for each assay.