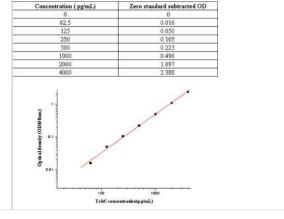

| , 0                        |                                                                                                   |  |
|----------------------------|---------------------------------------------------------------------------------------------------|--|
| <b>Product Description</b> |                                                                                                   |  |
| Description                | Solid phase sandwich ELISA for the quantitative determination of Human TrkC.                      |  |
| Gene ID                    | 4916                                                                                              |  |
| Gene Symbol                | NTRK3                                                                                             |  |
| Species                    | Human                                                                                             |  |
| Specificity/Sensitivity    | This solid phase sandwich ELISA utilizes a monoclonal antibody specific for Human TrkC.           |  |
| Kit Components             | Mouse Monoclonal Capture Antibody, Mouse Monoclonal Detection Antibody (HRP-conjugated), Standard |  |
| Standard Curve Range       | 62.5-4000 pg/mL (example only; lot dependent)                                                     |  |
| Sensitivity                | 62.5 pg/ml (example only; lot dependent)                                                          |  |
| Assay Type                 | Sandwich ELISA                                                                                    |  |
| Sample Volume              | 100 ul                                                                                            |  |
|                            | •                                                                                                 |  |

# **Images**

Sandwich ELISA: TrkC Antibody Pair [NBP2-78847] - Sample Standard curve for TrkC Antibody Pair