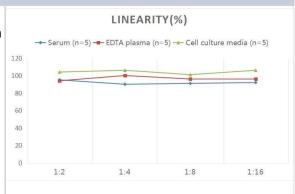

#### **Images**

ELISA: Human Beta-endorphin ELISA Kit (Colorimetric) [NBP2-78774] - Samples were spiked with high concentrations of Human Beta-endorphin and diluted with Reference Standard & Sample Diluent to produce samples with values within the range of the assay.