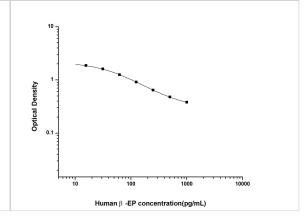

ELISA: Human Beta-endorphin ELISA Kit (Colorimetric) [NBP2-78774] - Standard Curve Reference