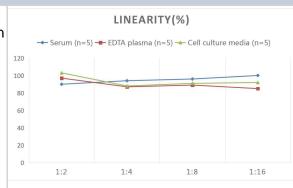

#### **Images**

ELISA: Human NF-H [p Ser668, p Ser702] ELISA Kit (Colorimetric) [NBP2-78763] - Samples were spiked with high concentrations of Human NF-H and diluted with Reference Standard & Sample Diluent to produce samples with values within the range of the assay.