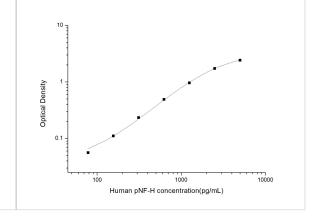

ELISA: Human NF-H [p Ser668, p Ser702] ELISA Kit (Colorimetric) [NBP2-78763] - Standard Curve Reference