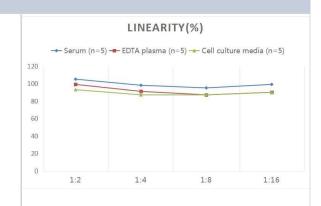

# **Images**

ELISA: Human AG-2/AGR2 ELISA Kit (Colorimetric) [NBP2-78743] - Samples were spiked with high concentrations of Human AG-2/AGR2 and diluted with Reference Standard & Sample Diluent to produce samples with values within the range of the assay.