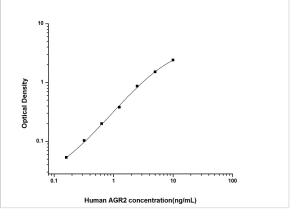

ELISA: Human AG-2/AGR2 ELISA Kit (Colorimetric) [NBP2-78743] - Standard Curve Reference