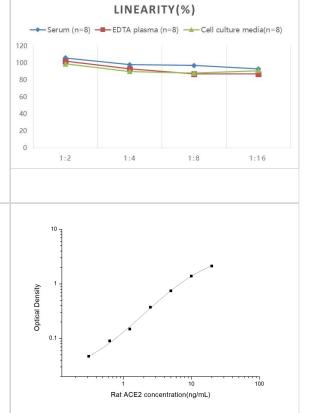

#### Images

ELISA: Rat ACE-2 ELISA Kit (Colorimetric) [NBP2-78735] - Samples were spiked with high concentrations of Rat ACE-2 and diluted with Reference Standard & Sample Diluent to produce samples with values within the range of the assay.

ELISA: Rat ACE-2 ELISA Kit (Colorimetric) [NBP2-78735] - Standard Curve Reference