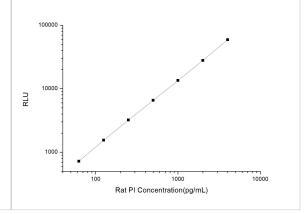

ELISA: Rat Proinsulin ELISA Kit (Chemiluminescence) [NBP2-78731] - Standard Curve Reference