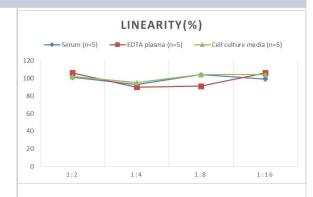

# **Images**

ELISA: Rat Proinsulin ELISA Kit (Chemiluminescence) [NBP2-78731] - Samples were spiked with high concentrations of Rat Proinsulin and diluted with Reference Standard & Sample Diluent to produce samples with values within the range of the assay.