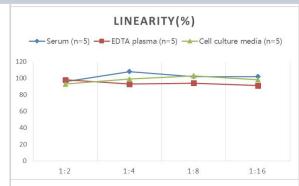

# **Images**

ELISA: Rat Proinsulin ELISA Kit (Colorimetric) [NBP2-78728] - Samples were spiked with high concentrations of Rat Proinsulin and diluted with Reference Standard & Sample Diluent to produce samples with values within the range of the assay.