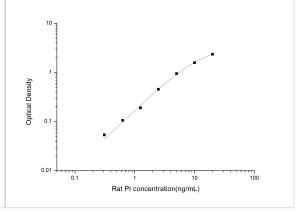

ELISA: Rat Proinsulin ELISA Kit (Colorimetric) [NBP2-78728] - Standard Curve Reference