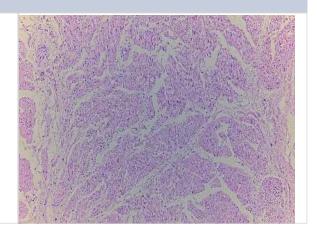

#### Images

Hematoxylin & Eosin Stain: Esophagus Tissue Slides (Adult Normal) [NBP2-77807] - Tissue: Human Esophagus, Pathology: Normal