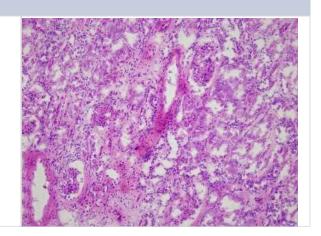

## **Images**

Hematoxylin & Eosin Stain: Kidney Tissue Slides (Diabetes) [NBP2-77728] - Tissue: Human Kidney, Pathology: Diabetes Type II