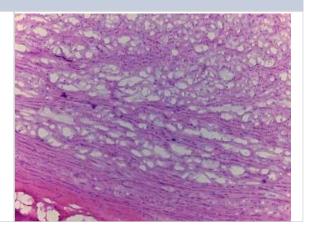

#### Images

Hematoxylin & Eosin Stain: Heart Arcus Aortae Tissue Slides (Adult Normal) [NBP2-77544] - Tissue: Heart (Arcus Aortae), Human, Normal

www.novusbio.com