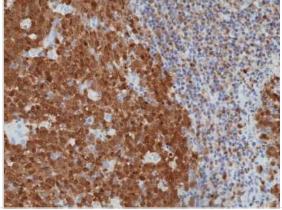

#### Images

Western Blot: BOB1 Antibody (RM378) [NBP2-77435] - Western Blot of Daudi cells lysate using NBP2-77435.

Immunohistochemistry: BOB1 Antibody (RM378) [NBP2-77435] -Immunohistochemical staining of formalin fixed and paraffin embedded human tonsil tissue section using NBP2-77435.