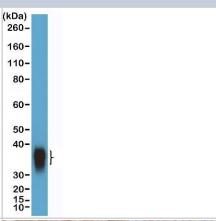

#### Images

Western Blot: BOB1 Antibody (RM378) [NBP2-77435] - Western Blot of Daudi cells lysate using NBP2-77435.

Immunohistochemistry: BOB1 Antibody (RM378) [NBP2-77435] -Immunohistochemical staining of formalin fixed and paraffin embedded human tonsil tissue section using NBP2-77435.