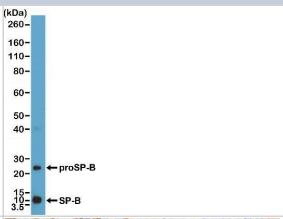

# **Images**

Western Blot: SP-B/Surfactant Protein B Antibody (RM370) [NBP2-77431] - Western Blot of human lung tissue lysate using NBP2-77431.

Immunohistochemistry: SP-B/Surfactant Protein B Antibody (RM370) [NBP2-77431] - Immunohistochemical staining of formalin fixed and paraffin embedded human lung cancer tissue section using NBP2-77431.