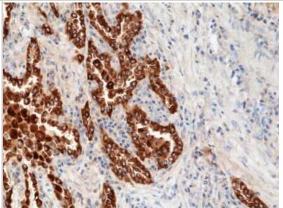

# **Images**

Western Blot: SP-B/Surfactant Protein B Antibody (RM370) [NBP2-77431] - Western Blot of human lung tissue lysate using NBP2-77431.

Immunohistochemistry: SP-B/Surfactant Protein B Antibody (RM370) [NBP2-77431] - Immunohistochemical staining of formalin fixed and paraffin embedded human lung cancer tissue section using NBP2-77431.