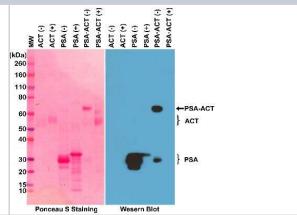

#### **Images**

Western Blot: Kallikrein 3/PSA Antibody (RM323) [NBP2-77416] - Western Blot of PSA (purified from human seminal fluid), ACT (alpha 1-antichymotrypsin, from human plasma), and PSA-ACT complex, under non-reduced (-) or reduced (+) conditions, using NBP2-77416.