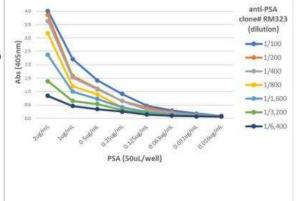

Immunohistochemistry: Kallikrein 3/PSA Antibody (RM323) [NBP2-77416] - Immunohistochemical staining of formalin fixed and paraffin embedded human prostate cancer tissue section using NBP2-77416.

ELISA: Kallikrein 3/PSA Antibody (RM323) [NBP2-77416] - A titer ELISA of PSA (purified from human seminal fluid). The plate was coated with different amounts of PSA. A serial dilution of NBP2-77416 was used as the primary antibody. An alkaline phosphatase conjugated anti-rabbit IgG as the secondary antibody.