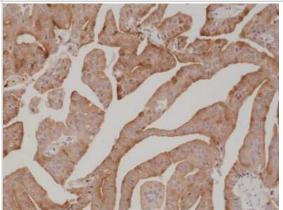

Immunohistochemistry: Kallikrein 3/PSA Antibody (RM323) [NBP2-77416] - Immunohistochemical staining of formalin fixed and paraffin embedded human prostate cancer tissue section using NBP2-77416.

ELISA: Kallikrein 3/PSA Antibody (RM323) [NBP2-77416] - A titer ELISA of PSA (purified from human seminal fluid). The plate was coated with different amounts of PSA. A serial dilution of NBP2-77416 was used as the primary antibody. An alkaline phosphatase conjugated anti-rabbit IgG as the secondary antibody.