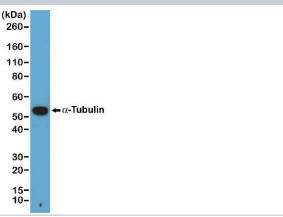

## **Images**

Western Blot: alpha Tubulin Antibody (RM113) [NBP2-77401] - A431 cells, using NBP2-77401, showed a band of alpha-Tubulin at the predicted molecular weight of ~50 kDa.

Immunocytochemistry/Immunofluorescence: alpha Tubulin Antibody (RM113) [NBP2-77401] - Staining of HeLa cells, using NBP2-77401 (red). Nuclei have been labeled with DAPI (blue).