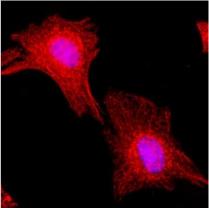

## **Images**

Western Blot: alpha Tubulin Antibody (RM113) [NBP2-77401] - A431 cells, using NBP2-77401, showed a band of alpha-Tubulin at the predicted molecular weight of ~50 kDa.

Immunocytochemistry/Immunofluorescence: alpha Tubulin Antibody (RM113) [NBP2-77401] - Staining of HeLa cells, using NBP2-77401 (red). Nuclei have been labeled with DAPI (blue).