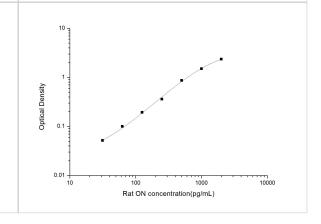

ELISA: Rat SPARC ELISA Kit (Colorimetric) [NBP2-76783] - Standard Curve Reference