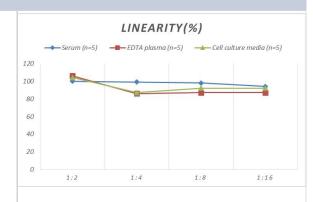

### **Images**

ELISA: Rat SPARC ELISA Kit (Colorimetric) [NBP2-76783] - Samples were spiked with high concentrations of Rat SPARC and diluted with Reference Standard & Sample Diluent to produce samples with values within the range of the assay.