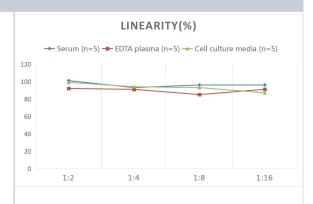

#### **Images**

ELISA: Human Mimecan/OIF ELISA Kit (Colorimetric) [NBP2-76781] - Samples were spiked with high concentrations of Human Mimecan/OIF and diluted with Reference Standard & Sample Diluent to produce samples with values within the range of the assay.