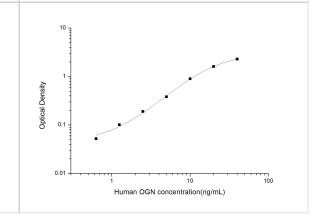

ELISA: Human Mimecan/OIF ELISA Kit (Colorimetric) [NBP2-76781] - Standard Curve Reference