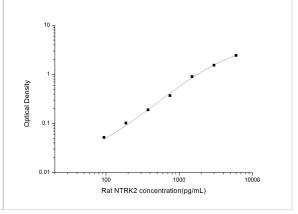

ELISA: Rat TrkB ELISA Kit (Colorimetric) [NBP2-76777] - Standard Curve Reference