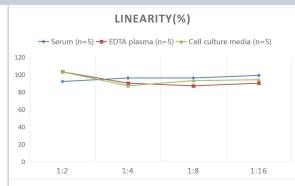

# **Images**

ELISA: Rat TrkB ELISA Kit (Colorimetric) [NBP2-76777] - Samples were spiked with high concentrations of Rat TrkB and diluted with Reference Standard & Sample Diluent to produce samples with values within the range of the assay.