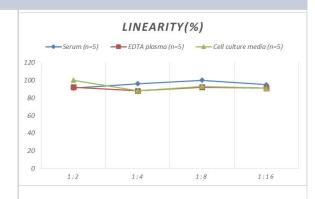

# **Images**

ELISA: Mouse TrkB ELISA Kit (Colorimetric) [NBP2-76776] - Samples were spiked with high concentrations of Mouse TrkB and diluted with Reference Standard & Sample Diluent to produce samples with values within the range of the assay.