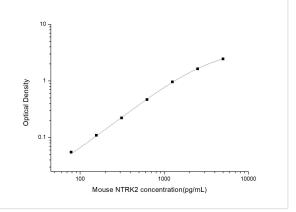

ELISA: Mouse TrkB ELISA Kit (Colorimetric) [NBP2-76776] - Standard Curve Reference