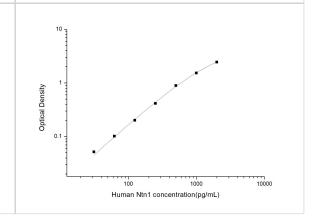

ELISA: Human Netrin-1 ELISA Kit (Colorimetric) [NBP2-76771] - Standard Curve Reference