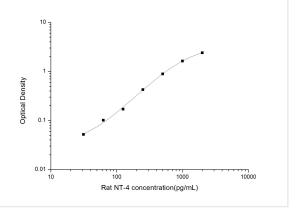

ELISA: Rat NT-4 ELISA Kit (Colorimetric) [NBP2-76770] - Standard Curve Reference