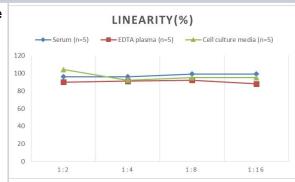

# **Images**

ELISA: Rat NT-4 ELISA Kit (Colorimetric) [NBP2-76770] - Samples were spiked with high concentrations of Rat NT-4 and diluted with Reference Standard & Sample Diluent to produce samples with values within the range of the assay.