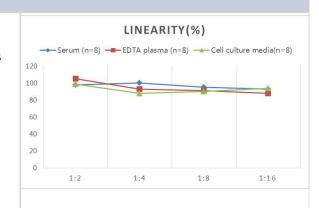

#### **Images**

ELISA: Rat Nephrin ELISA Kit (Colorimetric) [NBP2-76751] - Samples were spiked with high concentrations of Rat Nephrin and diluted with Reference Standard & Sample Diluent to produce samples with values within the range of the assay.