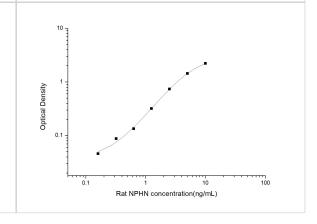

ELISA: Rat Nephrin ELISA Kit (Colorimetric) [NBP2-76751] - Standard Curve Reference