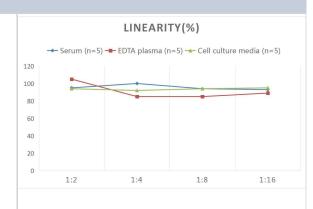

#### **Images**

ELISA: Rat NOX1 ELISA Kit (Colorimetric) [NBP2-76748] - Samples were spiked with high concentrations of Rat NOX1 and diluted with Reference Standard & Sample Diluent to produce samples with values within the range of the assay.