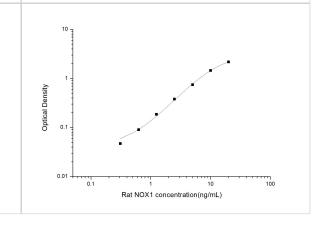

ELISA: Rat NOX1 ELISA Kit (Colorimetric) [NBP2-76748] - Standard Curve Reference