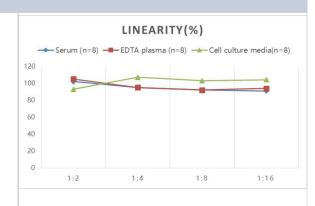

#### **Images**

ELISA: Rat Amylin ELISA Kit (Colorimetric) [NBP2-76735] - Samples were spiked with high concentrations of Rat Amylin and diluted with Reference Standard & Sample Diluent to produce samples with values within the range of the assay.