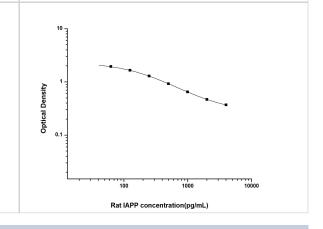

ELISA: Rat Amylin ELISA Kit (Colorimetric) [NBP2-76735] - Standard Curve Reference