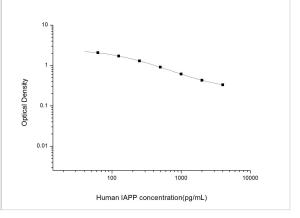

ELISA: Human Amylin ELISA Kit (Colorimetric) [NBP2-76733] - Standard Curve Reference