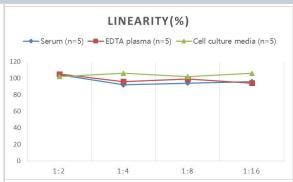

# **Images**

ELISA: Human Amylin ELISA Kit (Colorimetric) [NBP2-76733] - Samples were spiked with high concentrations of Human Amylin and diluted with Reference Standard & Sample Diluent to produce samples with values within the range of the assay.