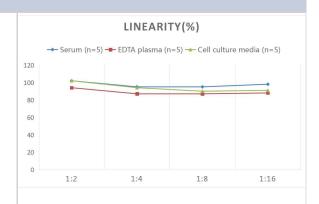

# **Images**

ELISA: Rat MUC2 ELISA Kit (Colorimetric) [NBP2-76701] - Samples were spiked with high concentrations of Rat MUC2 and diluted with Reference Standard & Sample Diluent to produce samples with values within the range of the assay.