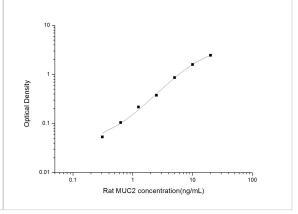

ELISA: Rat MUC2 ELISA Kit (Colorimetric) [NBP2-76701] - Standard Curve Reference