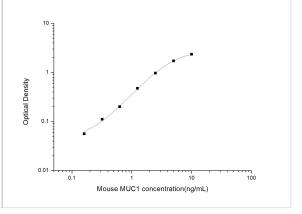

ELISA: Mouse MUC1 ELISA Kit (Colorimetric) [NBP2-76697] - Standard Curve Reference