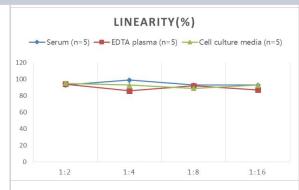

# **Images**

ELISA: Mouse MUC1 ELISA Kit (Colorimetric) [NBP2-76697] - Samples were spiked with high concentrations of Mouse MUC1 and diluted with Reference Standard & Sample Diluent to produce samples with values within the range of the assay.