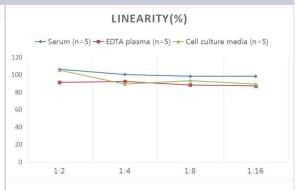

#### **Images**

ELISA: Human SPARC-like 1/SPARCL1 ELISA Kit (Colorimetric) [NBP2-76695] - Samples were spiked with high concentrations of Human SPARC-like 1/SPARCL1 and diluted with Reference Standard & Sample Diluent to produce samples with values within the range of the assay.