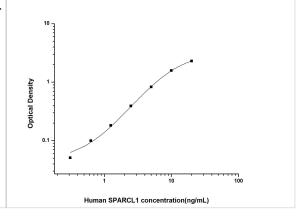

ELISA: Human SPARC-like 1/SPARCL1 ELISA Kit (Colorimetric) [NBP2-76695] - Standard Curve Reference