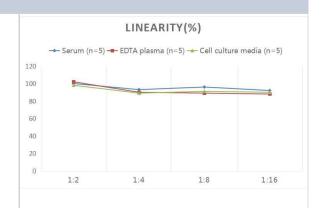

## **Images**

ELISA: Human Surfactant Protein A ELISA Kit (Colorimetric) [NBP2-76692] - Samples were spiked with high concentrations of Human Surfactant Protein A and diluted with Reference Standard & Sample Diluent to produce samples with values within the range of the assay.