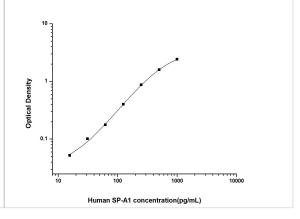

ELISA: Human Surfactant Protein A ELISA Kit (Colorimetric) [NBP2-76692] - Standard Curve Reference