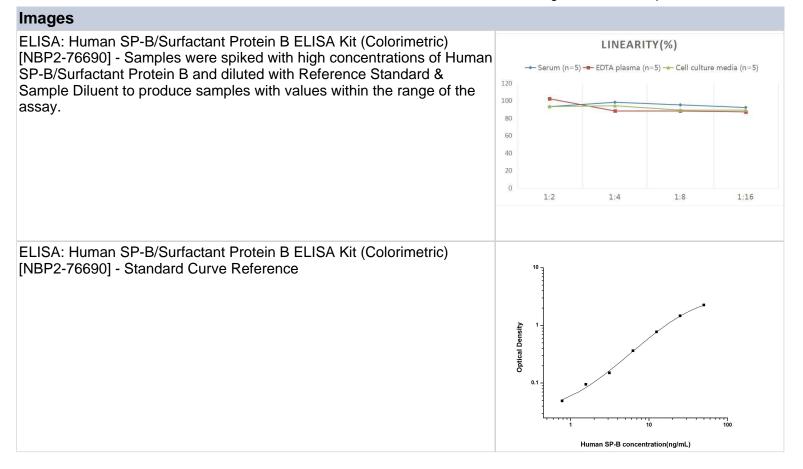

#### NBP2-76690

Human SP-B/Surfactant Protein B ELISA Kit (Colorimetric)

| Product Information         |                                                                                                                                                                                                                                                                                                                              |
|-----------------------------|------------------------------------------------------------------------------------------------------------------------------------------------------------------------------------------------------------------------------------------------------------------------------------------------------------------------------|
| Unit Size                   | 1 Kit                                                                                                                                                                                                                                                                                                                        |
| Concentration               | Concentration is not relevant for this product. Please see the protocols for proper use of this product.                                                                                                                                                                                                                     |
| Storage                     | Storage of components varies. See protocol for specific instructions.                                                                                                                                                                                                                                                        |
| Product Description         |                                                                                                                                                                                                                                                                                                                              |
| Gene ID                     | 6439                                                                                                                                                                                                                                                                                                                         |
| Gene Symbol                 | SFTPB                                                                                                                                                                                                                                                                                                                        |
| Species                     | Human                                                                                                                                                                                                                                                                                                                        |
| Kit Components              | Micro ELISA Plate (Dismountable), Reference Standard, Concentrated<br>Biotinylated Detection Ab (100x), Concentrated HRP Conjugate (100x), Sample<br>Diluent, Biotinylated Detection Ab Diluent, HRP Conjugate Diluent, Concentrated<br>Wash Buffer (25x), Substrate Reagent, Stop Solution, Plate Sealer, Product<br>Manual |
| Standard Curve Range        | 0.781 - 50ng/mL                                                                                                                                                                                                                                                                                                              |
| Sensitivity                 | 0.469ng/mL                                                                                                                                                                                                                                                                                                                   |
| Inter Assay                 | CV% < 5.33                                                                                                                                                                                                                                                                                                                   |
| Intra Assay                 | CV% < 4.85                                                                                                                                                                                                                                                                                                                   |
| Assay Type                  | Sandwich-ELISA                                                                                                                                                                                                                                                                                                               |
| Spiking Recovery            | 88-105&                                                                                                                                                                                                                                                                                                                      |
| Suitable Sample Type        | Serum, plasma and other biological fluids                                                                                                                                                                                                                                                                                    |
| Sample Volume               | 100 uL                                                                                                                                                                                                                                                                                                                       |
| Product Application Details |                                                                                                                                                                                                                                                                                                                              |
| Applications                | ELISA                                                                                                                                                                                                                                                                                                                        |
| Recommended Dilutions       | ELISA                                                                                                                                                                                                                                                                                                                        |