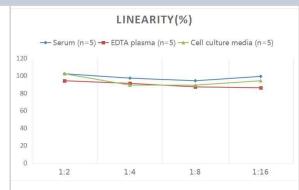

## **Images**

ELISA: Human Prosurfactant Protein C ELISA Kit (Colorimetric) [NBP2-76688] - Samples were spiked with high concentrations of Human Prosurfactant Protein C and diluted with Reference Standard & Sample Diluent to produce samples with values within the range of the assay.