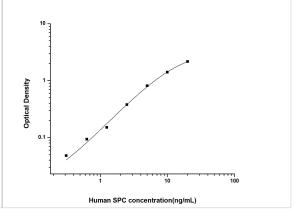

ELISA: Human Prosurfactant Protein C ELISA Kit (Colorimetric) [NBP2-76688] - Standard Curve Reference