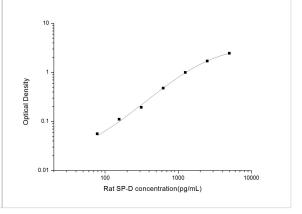

ELISA: Rat SP-D ELISA Kit (Colorimetric) [NBP2-76687] - Standard Curve Reference