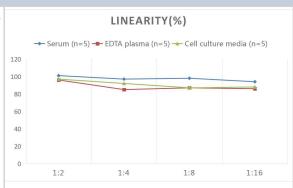

# **Images**

ELISA: Rat SP-D ELISA Kit (Colorimetric) [NBP2-76687] - Samples were spiked with high concentrations of Rat SP-D and diluted with Reference Standard & Sample Diluent to produce samples with values within the range of the assay.