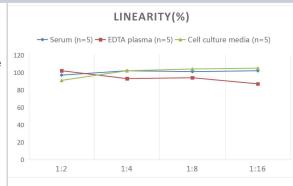

## **Images**

ELISA: Rat Enolase 2/Neuron-specific Enolase ELISA Kit (Colorimetric) [NBP2-76684] - Samples were spiked with high concentrations of Rat Enolase 2/Neuron-specific Enolase and diluted with Reference Standard & Sample Diluent to produce samples with values within the range of the assay.