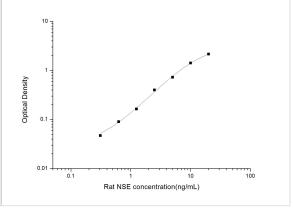

ELISA: Rat Enolase 2/Neuron-specific Enolase ELISA Kit (Colorimetric) [NBP2-76684] - Standard Curve Reference